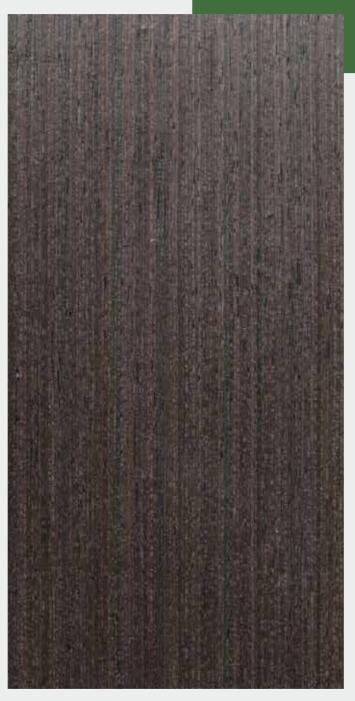

BRUNETTE EBONY CROWN

WENGE VISION

LASTING WENGE CROWN

BRAZILLIAN SANTOS

COCO WALNUT CROWN

REGAL ROSEWOOD QTR.

RAVISHING ROSEWOOD CROWN

RICH WALNUT CROWN