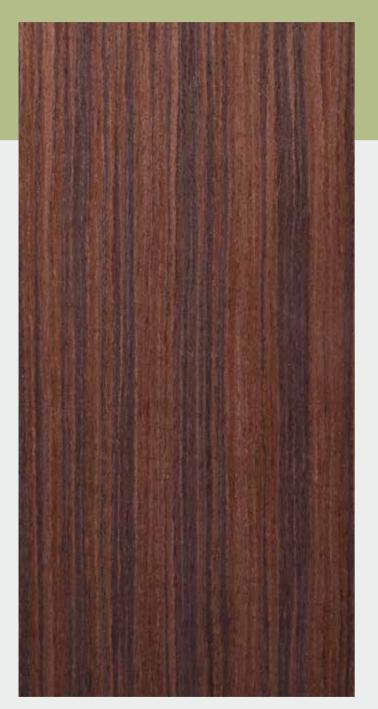

SCARLET SAPELE

ASHEN WENGE

CLOUDY WENGE

CINNAMON WALNUT CROWN

VINTAGE TEAK CROWN

MIDNIGHT WALNUT CROWN

WALNUT DRAPE CROWN

SLATE WALNUT CROWN

WALNUT ROYAL

CADBURY WALNUT

WALNUT PERK

DIVINE POMMELI

OCEAN OAK

WALNUT DRIZZLE QTR.

BRUNETTE EBONY CROWN

WENGE VISION

LASTING WENGE CROWN

BRAZILLIAN SANTOS

COCO WALNUT CROWN

REGAL ROSEWOOD QTR.

RAVISHING ROSEWOOD CROWN

RICH WALNUT CROWN

EBONY DUNE

EBONY WAVES

COFFEE WALNUT

NEGRA EBONY

SUCUPIRA WONDER GREY

DUSKY WENGE RAVEN WENGE WALNUT DIVINE