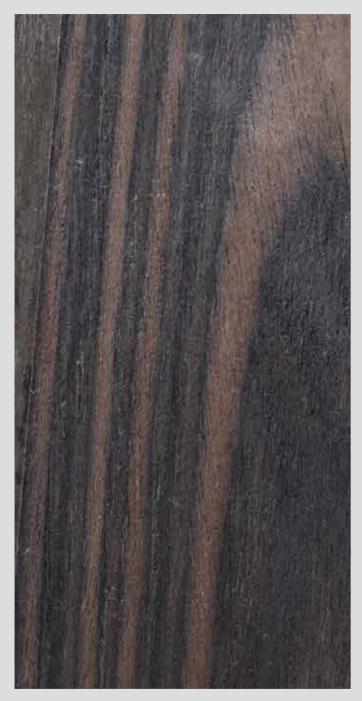

BRUNETTE EBONY CROWN

WENGE VISION

LASTING WENGE CROWN

BRAZILLIAN SANTOS

COCO WALNUT CROWN

REGAL ROSEWOOD QTR.

RAVISHING ROSEWOOD CROWN

RICH WALNUT CROWN

EBONY DUNE

EBONY WAVES

COFFEE WALNUT

NEGRA EBONY

SUCUPIRA WONDER GREY

DUSKY WENGE RAVEN WENGE WALNUT DIVINE