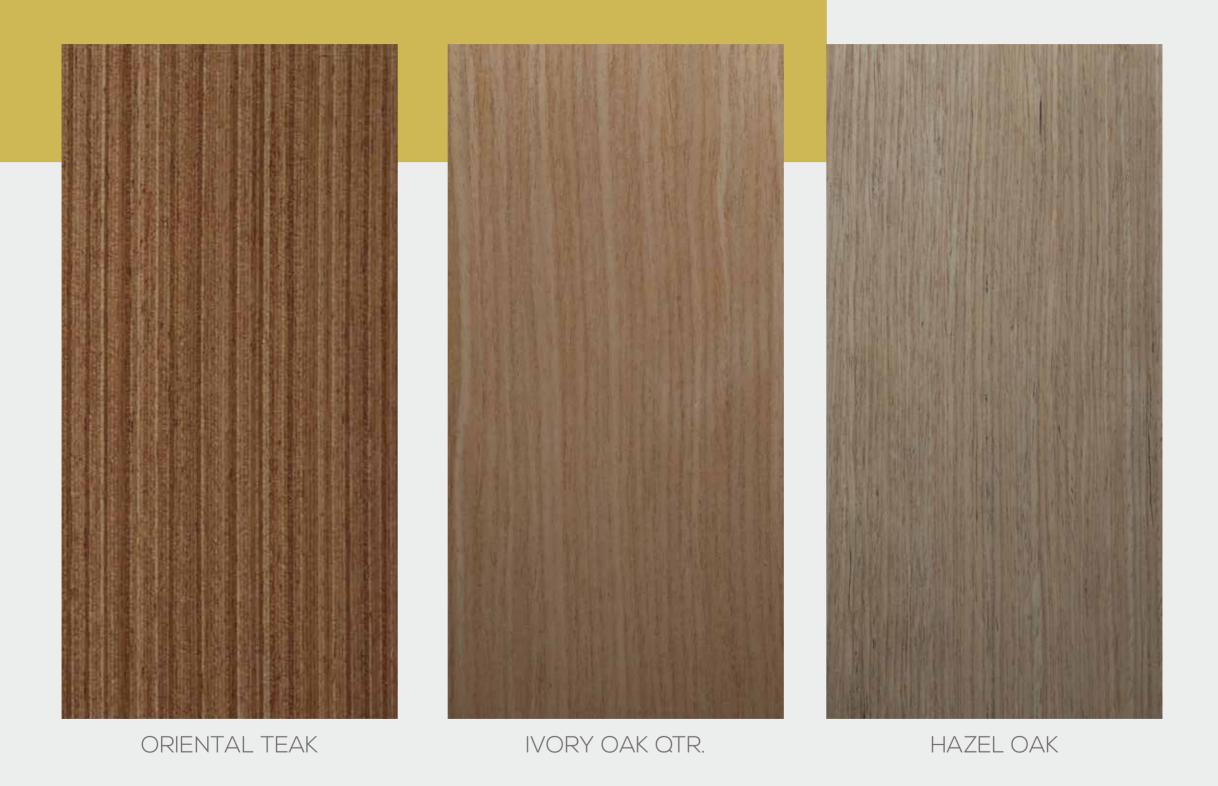

TEASING TEAK

MELLOW OAK CROWN

PEARL FIGURED PLATINUS

OAK GREY

MYANMAR TEAK

ACER POMMELI

WALNUT ROYAL

CADBURY WALNUT

WALNUT PERK

DIVINE POMMELI

OCEAN OAK

WALNUT DRIZZLE QTR.